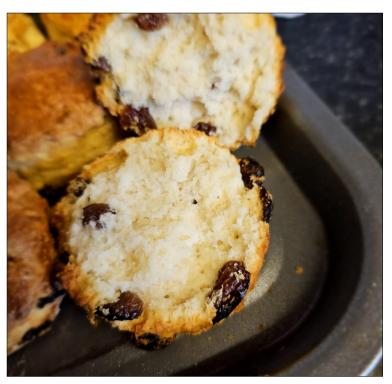

### St Joseph's Family Society Catering Department

HOME MADE
PLAIN
&
FRUIT SCONES

6 for £1.50

RUSTIC HOME MADE SAUSAGE ROLLS (Approx. 3" long)

St Joseph's Family Society
Catering Department

£1.50 each or 3 for £4.00