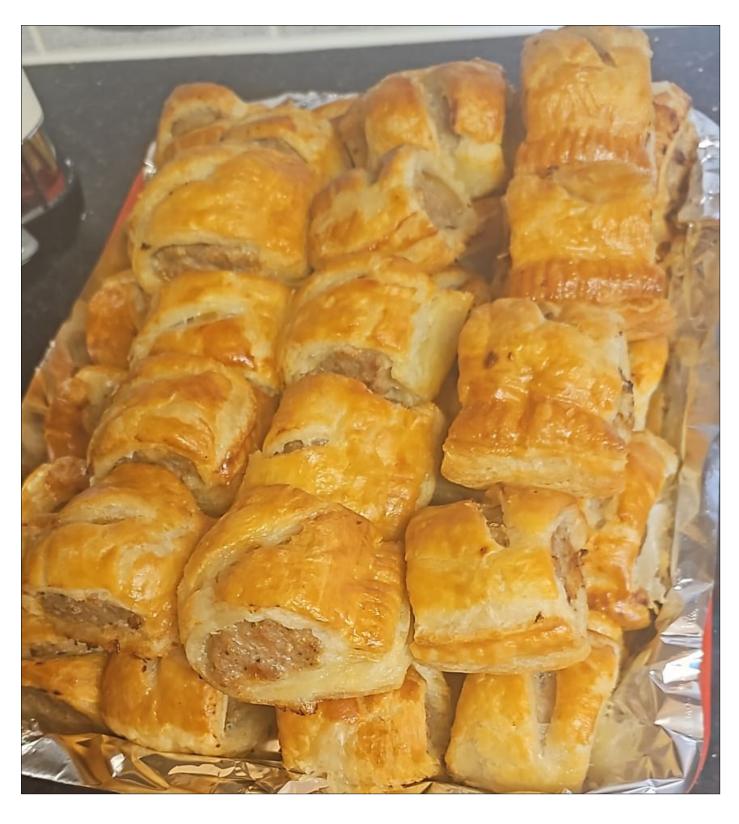

### St Joseph's Family Society Catering Department

HOME MADE
PLAIN
&
FRUIT SCONES

6 for £1.50

RUSTIC HOME MADE SAUSAGE ROLLS (Approx. 3" long)

St Joseph's Family Society
Catering Department

£1.50 each or 3 for £4.00