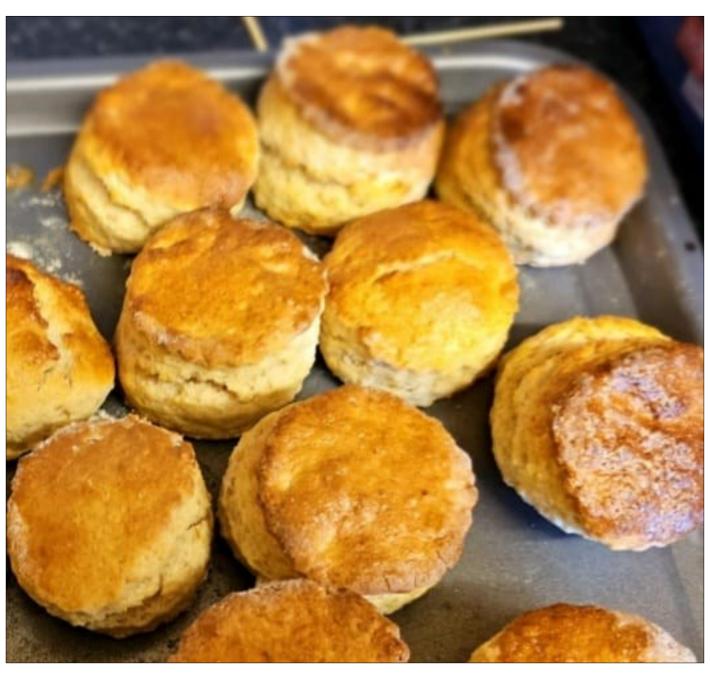

### St Joseph's Family Society Catering Department

HOME MADE
PLAIN
&
FRUIT SCONES

6 for £1.50

RUSTIC HOME MADE SAUSAGE ROLLS (Approx. 3" long)

St Joseph's Family Society
Catering Department

£1.50 each or 3 for £4.00